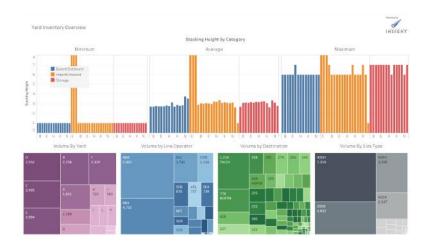

### Yard Inventory Overview

Gain a full view of your current yard inventory or evaluate block utilization over time to reveal opportunities for operational improvements.

Tideworks Technology, Spinnaker Planning Management System, Mainsail Vanguard, Mainsail Terminal Management System, Forecast, Gate Vision, Tideworks Insight, the T(Design), Traffic Control, Terminal View, Digital Bridge, and Intermodal PRO are registered trademarks or trademarks of Tideworks Technology, and/or its subsidiaries and/or affiliates in the USA and/or other countries. All other brand names, product names, or trademarks belong to their respective holders.