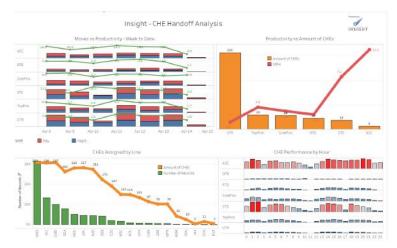

### **CHE Performance at a Glance**

Leverage data from across the Tideworks' TOS applications to get both a real-time and historical view of CHE performance.