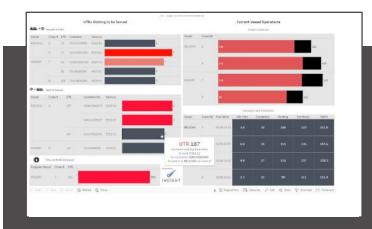

# Discover data from the operational areas important to you

- All container move metrics in real-time, including Planned, Completed, and Actual Moves
- Yard metrics consist of Dwell Time, Block
  Utilization, and Inventory and Throughput by Line,
  Category, Size/Type, Destination, Vessel Service
  and more.
- Gate metrics include Truck Visits, Gate Transactions and Errors, and Turn times by Trucker, Line, Lane, Clerk, Transaction Type, Time, Shift and Vessel Service.
- Vessel metrics include Active Berths and CHEs, Vessels Visits, Service Performance and Delay Analysis.
- Design and create custom metrics using Tableau or the BI tool of your choice.