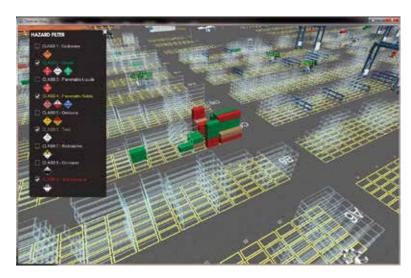

# **Color Coding and Filtering Options:**

- Move status and move type
- Vessel or rail operation and associated cranes
- Train visit
- Hazardous material
- \* Terminal View also works with systems not using DGPS or other positioning systems using "logical locations" to position equipment.

#### **Vessel Operation Filter**

Easily filter your yard by vessel or rail operations and apply color coding for each crane's planned moves or hazardous materials.

Tideworks Technology, Spinnaker Planning Management System, Mainsail Vanguard, Mainsail Terminal Management System, Forecast, Gate Vision, the T(Design), Traffic Control, Terminal View, Digital Bridge, and Intermodal PRO are registered trademarks or trademarks of Tideworks Technology, and/or its subsidiaries and/or affiliates in the USA and/or other countries. All other brand names, product names, or trademarks belong to their respective holders.