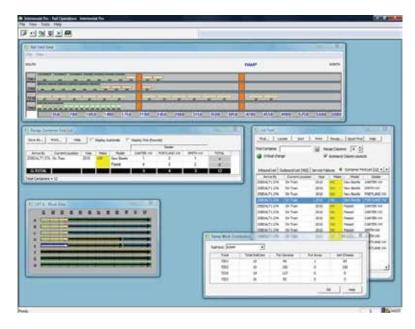

### **Graphical Planning**

Plan trains faster with smarter graphical planning tools to help you control the entire operation.