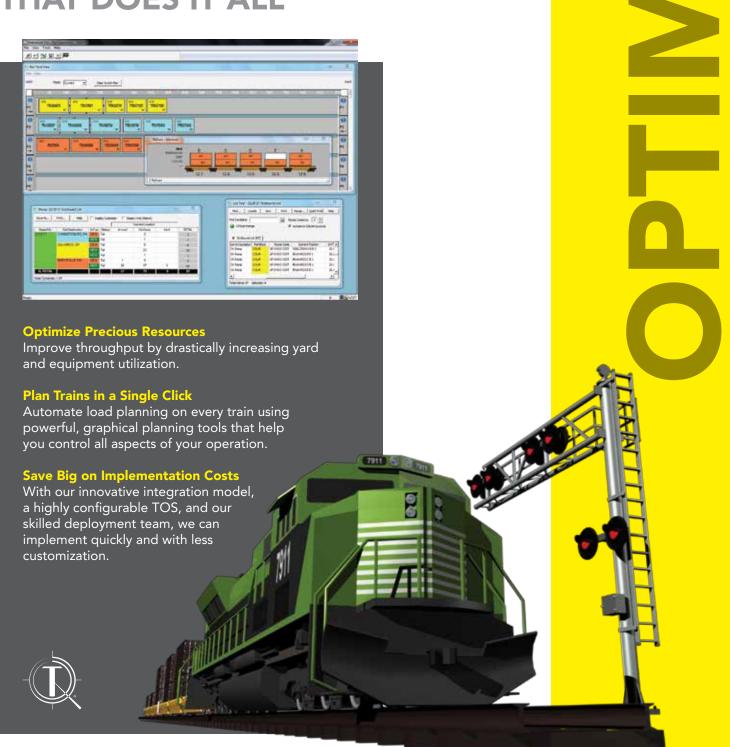

# BOOST YOUR BOTTOM LINE WITH THE INTERMODAL TERMINAL OPERATING SYSTEM THAT DOES IT ALL

# View data the way you want to see it

- View key data at a glance with color-coded views, customizable lists, and single-click data recaps.
- Save time with a powerful Find Tool, and the ability to save searches for repeated use.
- Easily run custom reports on your own.

### **Optimization & automation**

- Maximize yard utilization and automatically calculate parking stall and decking assignments
- Select the optimal location at the moment a unit is unloaded using the "just in time" yard planning functionality.
- Use the live lift feature to direct incoming gate traffic to trackside locations based on configurable rule sets.
- Configure loading rules and train routing to load plan rail cars in a single click.
- Boost equipment utilization with simultaneous load and unload planning.