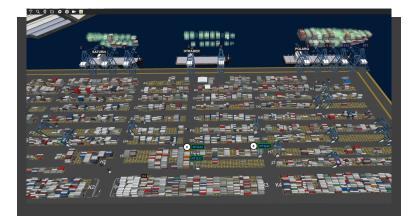

# **Gain Full Operational Visibility**

Monitor your complete terminal operations with a real-world scale model of your terminal and equipment.

#### **Realistic Graphical Views**

Using real world scale, a model of your facility simulates, in real time, your terminal environment and immediately shows equipment positioning and details.

#### **Vessel Operation Filter**

Easily filter your yard by vessel or rail operations and apply color coding for each crane's planned moves or hazardous materials.

Tideworks Technology, Spinnaker Planning Management System, Mainsail Vanguard, Mainsail Terminal Management System, Forecast, Gate Vision, the T(Design), Traffic Control, Terminal View, Digital Bridge, and Intermodal PRO are registered trademarks or trademarks of Tideworks Technology, and/or its subsidiaries and/or affiliates in the USA and/or other countries. All other brand names, product names, or trademarks belong to their respective holders.