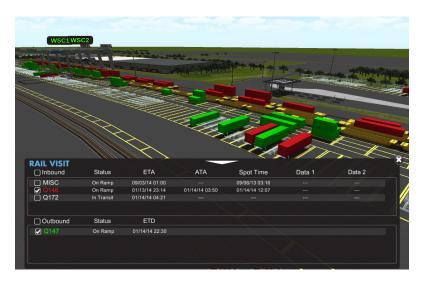

### **Color Coding and Filtering Options:**

- Move status and move type
- Vessel or rail operation and associated cranes
- Train visit
- Hazardous material
- Heat-map and crane filter
- Inventory filters include container size/type, container type, port of discharge, reefer and sort code, among others

#### **Vessel Operation Filter**

Easily filter your yard by vessel or rail operations and apply color coding for each crane's planned moves or hazardous materials.

Tideworks Technology, Spinnaker Planning Management System, Mainsail Vanguard, Mainsail Terminal Management System, Forecast, Gate Vision, the T(Design), Traffic Control, Terminal View, Digital Bridge, and Intermodal PRO are registered trademarks or trademarks of Tideworks Technology, and/or its subsidiaries and/or affiliates in the USA and/or other countries. All other brand names, product names, or trademarks belong to their respective holders.